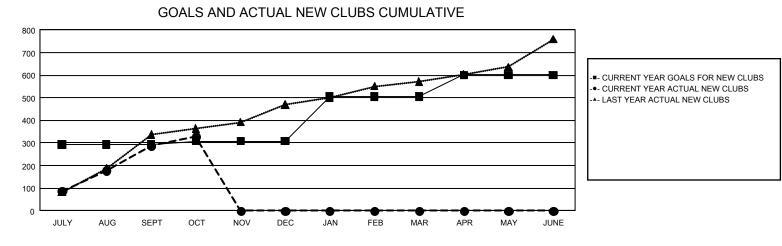

## GMT MONTHLY MEMBERSHIP PROGRESS REPORT

GAT Constitutional Area 6 - India

Results as of: 10/31/2024

REPORT DOES NOT INCLUDE CLUBS IN UNDISTRICTED AREAS.

| Clubs                 |               |           |               | Members               |                           |                         |                                                    |  |
|-----------------------|---------------|-----------|---------------|-----------------------|---------------------------|-------------------------|----------------------------------------------------|--|
| RESULTS FOR 2024-2025 |               |           |               | RESULTS FOR 2024-2025 |                           |                         |                                                    |  |
| QUARTER               | NEW CLUB GOAL | NEW CLUBS | DROPPED CLUBS | QUARTER               | MEMBER GROWTH<br>NET GOAL | MEMBER GROWTH<br>ACTUAL | DROPPED<br>MEMBERS ACTUAL<br>(including transfers) |  |
| JULY/AUG/SEPT         | 293           | 287       | 72            | JULY/AUG/SEPT         | 7,909                     | 19,759                  | 6,700                                              |  |
| OCT/NOV/DEC           | 15            | 42        | 5             | OCT/NOV/DEC           | 5,600                     | 2,811                   | 1,669                                              |  |
| JAN/FEB/MAR           | 198           | 0         | 0             | JAN/FEB/MAR           | 5,576                     | 0                       | 0                                                  |  |
| APR/MAY/JUNE          | 95            | 0         | 0             | APR/MAY/JUNE          | 4,411                     | 0                       | 0                                                  |  |