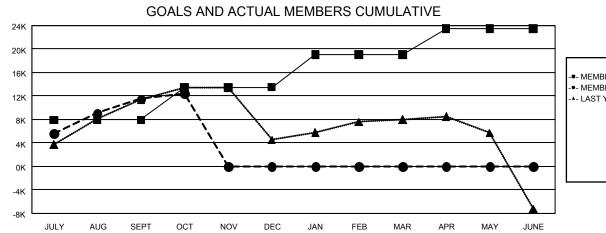

## GMT MONTHLY MEMBERSHIP PROGRESS REPORT

GAT Constitutional Area 6 - India

Results as of: 10/31/2024

REPORT DOES NOT INCLUDE CLUBS IN UNDISTRICTED AREAS.

| Clubs                 |               |           |               | Members               |                           |                         |                                                    |  |
|-----------------------|---------------|-----------|---------------|-----------------------|---------------------------|-------------------------|----------------------------------------------------|--|
| RESULTS FOR 2024-2025 |               |           |               | RESULTS FOR 2024-2025 |                           |                         |                                                    |  |
| QUARTER               | NEW CLUB GOAL | NEW CLUBS | DROPPED CLUBS | QUARTER               | MEMBER GROWTH<br>NET GOAL | MEMBER GROWTH<br>ACTUAL | DROPPED<br>MEMBERS ACTUAL<br>(including transfers) |  |
| JULY/AUG/SEPT         | 293           | 287       | 72            | JULY/AUG/SEPT         | 7,909                     | 19,759                  | 6,700                                              |  |
| OCT/NOV/DEC           | 15            | 42        | 5             | OCT/NOV/DEC           | 5,600                     | 2,811                   | 1,669                                              |  |
| JAN/FEB/MAR           | 198           | 0         | 0             | JAN/FEB/MAR           | 5,576                     | 0                       | 0                                                  |  |
| APR/MAY/JUNE          | 95            | 0         | 0             | APR/MAY/JUNE          | 4,411                     | 0                       | 0                                                  |  |

- MEMBER GROWTH NET GOAL
- --- MEMBER GROWTH ACTUAL
- LAST YEAR MEMBERSHIP ACTUAL

| DROPPED CLUBS: 77  |       | 3,238 CLUBS OF 8,999 ADDED 1 OR<br>MORE NEW MEMBERS | GENDER DISTRIBUTION<br>MALE 214,192 (73.67%) |                 |   |
|--------------------|-------|-----------------------------------------------------|----------------------------------------------|-----------------|---|
| DROPPED MEMBERS    |       |                                                     | FEMALE                                       | 76,506 (26.31%) |   |
| DECEASED           | 219   | CLICK HERE FOR CUMULATIVE                           | TOTAL FAMILY UNIT MEMBERS                    |                 | 0 |
| CLUB CANCELLED 199 |       | MEMBERSHIP DATA                                     |                                              |                 |   |
| OTHER              | 7,896 |                                                     | FAMILY MEMBERS PAYING HALF                   |                 | 0 |
| TOTAL              | 8,314 |                                                     |                                              |                 |   |